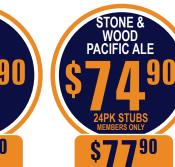

# LIQUOR & TOBACCO MERCHANTS





SUPER CRISP LAGER | 330ML



Day For It

355mL 3.0% ALCIVOL











## **LOWEST LIQUOR PRICES GUARANTEED\***





















\*Conditions apply. Sale period 17/4/2025 - 30/4/2025. Prices advertised within the 4800-4802 postcodes only, printed published proof required. Not a member? It's free to join - see staff.

### **AIRLIE BEACH HOTEL**

297 - 301 Shute Harbour Rd Phone 074964 1899 Thurs, Fri & Sat: 9am-10pm Sun-Wed: 9am-9pm

### AIRLIE BEACH CENTRAL

Shop 7a, Whitsunday Village, 370 Shute Harbour Rd | Phone 07 4860 1720 Thurs-Sat: 10am-10pm Sun-Wed: 10am-9pm

### **CANNONVALE STORE**

106 Shute Harbour Rd Phone 07 4860 1706 Thurs-Sat: 10am-10pm Sun-Wed: 10am-9pm