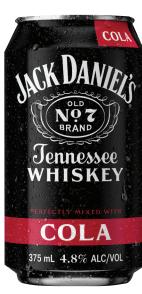

## LOWEST LIQUOR PRICES GUARANTEED

\*Conditions apply. Sale period 1/5/2025 - 14/5/2025. Prices advertised within the 4800-4802 postcodes only, printed published proof required. Not a member? It's free to join - see staff.