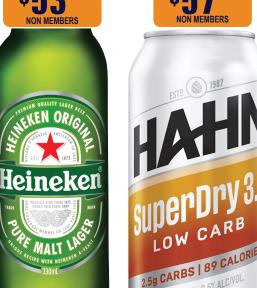

## LOWEST LIQUOR PRICES GUARANTEED

\*Conditions apply. Sale period 1/5/2025 - 14/5/2025. Prices advertised within the 4800-4802 postcodes only, printed published proof required. Not a member? It's free to join - see staff.