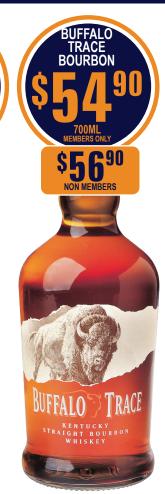

# **LOWEST LIQUOR PRICES GUARANTEED\***

O DE ROSE

\*Conditions apply. Sale period 29/5/2025 - 11/6/2025. Prices advertised within the 4800-4802 postcodes only, printed published proof required. Not a member? It's free to join - see staff.