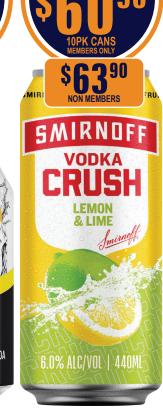

## **LOWEST LIQUOR PRICES GUARANTEED\***

MIXED PACK

\*Conditions apply. Sale period 10/7/2025 - 23/7/2025. Prices advertised within the 4800-4802 postcodes only, printed published proof required. Not a member? It's free to join - see staff.