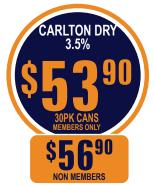

## **LOWEST LIQUOR PRICES GUARANTEED\***

MIXED PACK

\*Conditions apply. Sale period 10/7/2025 - 23/7/2025. Prices advertised within the 4800-4802 postcodes only, printed published proof required. Not a member? It's free to join - see staff.