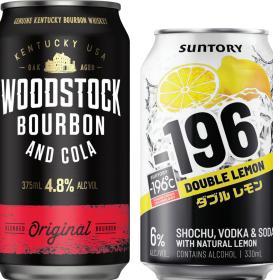

## **LOWEST LIQUOR PRICES GUARANTEED\***

MIXED PACK

\*Conditions apply. Sale period 10/7/2025 - 23/7/2025. Prices advertised within the 4800-4802 postcodes only, printed published proof required. Not a member? It's free to join - see staff.